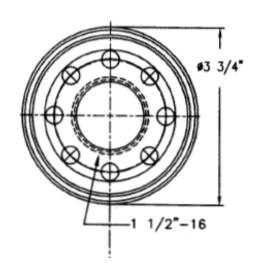

#### **PRODUCT SPECS:**

Model 400-30, Particulate

Media: CELLULOSE

Micron Rating: 10 NOM

**Dims:** 3 3/4" DIA. X 5 1/2" LEN.

Thread Size: 1 1/2"-16 Carton Qty: 12 Each Carton Weight: 16.1#

**Carton Size:** 

### **PRODUCT DRAWING**