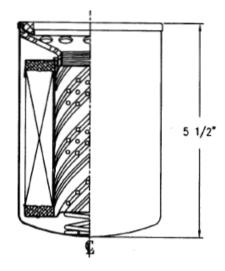

#### **PRODUCT SPECS:**

Model 400-30, Particulate

Media: CELLULOSE

Micron Rating: 10 NOM

**Dims:** 3 3/4" DIA. X 5 1/2" LEN.

Thread Size: 1 1/2"-16 Carton Qty: 12 Each Carton Weight: 16.1#

**Carton Size:** 

### **PRODUCT DRAWING**