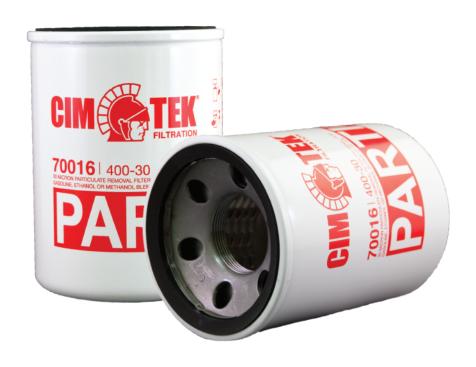

## 70016 Dispenser Filter

#### **PRODUCT SPECS:**

Model 400-30, Particulate

Media: CELLULOSE

Micron Rating: 10 NOM

**Dims:** 3 3/4" DIA. X 5 1/2" LEN.

Thread Size: 1 1/2"-16 Carton Qty: 12 Each Carton Weight: 16.1#

**Carton Size:** 