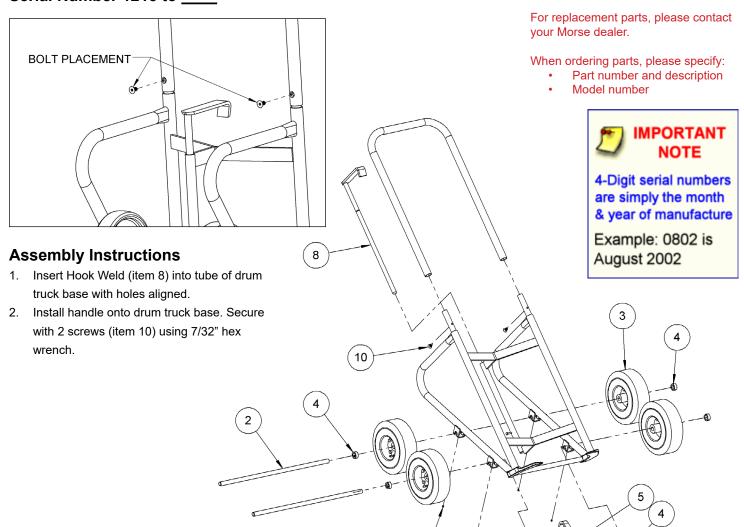

## Parts List and Diagram for Model 160-WP 4-Wheel Drum Truck with Pneumatic Wheels Serial Number 1215 to \_\_\_\_

WARNING: This product can expose you to chemicals including barium sulfate, cobalt, titanium dioxide, and 2-methylimidazole, which are known to the State of California to cause cancer, and bisphenol-A, which is known to the State of California to cause birth defects or other reproductive harm.

For more information go to www.P65Warnings.ca.gov

| ITEM NO. | PART NUMBER | DESCRIPTION                  | QTY. |
|----------|-------------|------------------------------|------|
| 2        | 1381-P      | AXLE, 25.5", 160-WP          | 2    |
| 3        | 1379-P      | WHEEL, PNEUMATIC 10", 160-WP | 4    |
| 4        | 15-P        | COLLAR, 3/4" ID              | 6    |
| 5        | 1369-P      | STAND WELD, 160              | 1    |
| 6        | 1000-P      | SET SCREW, 1/4 - 20 X 1/4    | 4    |
| 7        | 1114-P      | SPRING, EXTENSION, 160       | 1    |
| 8        | 5941-P      | HOOK WELD, 160               | 1    |
| 10       | 4685-P      | SHCS, 3/8-16 X 3/4 FH        | 2    |